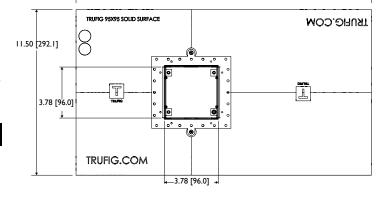

#### **Applications:**

Solid surface mounting platforms are designed for wall installations and they contain an integrated back mounting enclosure that seamlessly integrates the Black Nova or Lutron Palladiom I Column Euro size devices into the TRUFIG mounting system. The mounting platforms are available in I/2" and 5/8" thicknesses and for a variety of wall coverings tile. The platform can accommodate solid surface materials from 3/8 to I-I/4" thick.

#### Fascias/Devices:

Accepts TRUFIG fascia for Lutron Palladiom I Column Euro size.

Also Accepts Black Nova 95 mm keypad.

20.5 [520.1]