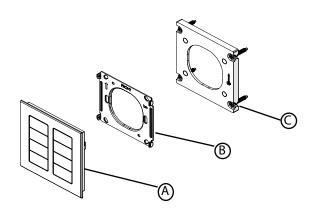

## KEYPAD ASSEMBLY BLACK NOVA 95X95MM

- A BLACK NOVA KEYPAD NOT SUPPLIED
- B BLACK NOVA MOUNTING BRACKET NOT SUPPLIED
- TRIM COMPONENT

## **DESCRIPTION:**

Applications:

This Trim Component can be used with the Black Nova Aria or Alba 95x95 mm.

Not supplied by TRUFIG

## TECHNICAL:

Trim Component is made of ABS plastic.

Uses 4 Neodimium magnets to hold the Black Nova keypad in place.

This assembly can be used with any of the following Mounting Platforms:

| MODEL# | DESCRIPTION         |
|--------|---------------------|
| 51240  | 95x95 5/8 IN GYP MP |
| 51241  | 95x95 1/2 IN GYP MP |
| 51242  | 95x95 5/8 IN SS MP  |
| 51243  | 95x95 1/2 IN SS MP  |