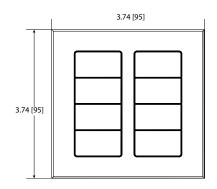

## **DESCRIPTION:**

Applications:

This Trim Component can be used with the Black Nova Aria or Alba 95x95 mm.

Not supplied by TRUFIG

## ORDERING INFO:

BLACK NOVA 95X95 MMTRIM COMPONENT Model#: 50338

991 Calle Amanecer San Clemente, CA. 92673 (949) 492-7777

As part of its policy of continu-ous research and product devel-opment, the company reserves the right to change or withdraw specifications without pryor notice,