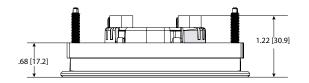

## TECHNICAL:

Trim Component is made of ABS plastic.

Uses 4 Neodimium magnets to hold the Black Nova keypad in place.

This assembly can be used with any of the following Mounting Platforms:

| MODEL# | DESCRIPTION         |
|--------|---------------------|
| 51240  | 95x95 5/8 IN GYP MP |
| 51241  | 95x95 1/2 IN GYP MP |
| 51242  | 95x95 5/8 IN SS MP  |
| 51243  | 95x95 1/2 IN SS MP  |