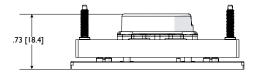

## TECHNICAL:

Fascia uses 4 Neodymium magnets to holds the lutron assembly keypad in place.

Trim Component is made of ABS plastic.

This assembly can be used with any of the following Mounting Platforms:

| MODEL# | DESCRIPTION         |
|--------|---------------------|
| 51240  | 95x95 5/8 IN GYP MP |
| 51241  | 95x95 1/2 IN GYP MP |
| 51242  | 95x95 5/8 IN SS MP  |
| 51243  | 95×95 1/2 IN SS MP  |