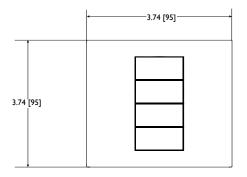

#### **Applications:**

This Fascia/Trim Component can be used with the lutron Palladiom keypad 95x95 mm.

Not supplied by TRUFIG

## TECHNICAL:

Fascia uses 4 Neodymium magnets to holds the lutron assembly keypad in place.

Trim Component is made of ABS plastic.

This assembly can be used with any of the following Mounting Platforms:

| MODEL# | DESCRIPTION         |
|--------|---------------------|
| 51240  | 95x95 5/8 IN GYP MP |
| 51241  | 95x95 1/2 IN GYP MP |
| 51242  | 95x95 5/8 IN SS MP  |
| 51243  | 95×95 1/2 IN SS MP  |