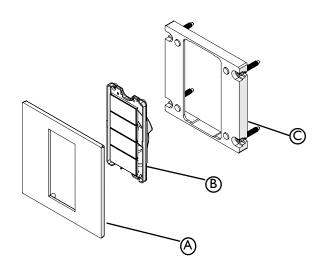

# KEYPAD ASSEMBLY LUTRON PALLADIOM I COL EURO STYLE 95X95MM

- A FASCIA
- B LUTRON PALLADIOM KEYPAD NOT SUPPLIED
- © TRIM COMPONENT

#### **Applications:**

This Fascia/Trim Component can be used with the lutron Palladiom keypad 95x95 mm.

Not supplied by TRUFIG

## TECHNICAL:

Fascia uses 4 Neodymium magnets to holds the lutron assembly keypad in place.

Trim Component is made of ABS plastic.

This assembly can be used with any of the following Mounting Platforms:

| MODEL# | DESCRIPTION         |
|--------|---------------------|
| 51240  | 95x95 5/8 IN GYP MP |
| 51241  | 95x95 1/2 IN GYP MP |
| 51242  | 95x95 5/8 IN SS MP  |
| 51243  | 95×95 1/2 IN SS MP  |