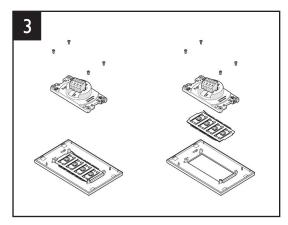

Using a Phillips screwdriver, disassemble the Lutron Palladiom keypad base by unscrewing the (4) screws on the back.

Place the TRUFIG fascia face down on a flat and smooth surface with the UP arrow in the correct orientation. With the buttons in the correct orientation, reattach the Lutron Palladiom keypad base unit to the TRUFIG Palladiom Fascia with attached buttons, using a Phillips screwdriver.