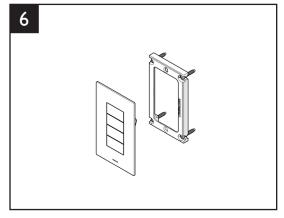

### **Installation Instructions (Continued):**

Follow Lutron's recommended programing and wiring instructions for the keypad. Visit www.lutron.com

The assembled TRUFIG Palladiom keypad attaches to the TRUFIG Palladiom Trim Component using the keypad's magnets.

To ensure a flush-mounted fit, precision leveling can be done by adjusting the (4) screws on the TRUFIG Palladiom Trim Component.

Lutron and Palladiom are registered trademarks of Lutron Electronics Co., Inc.