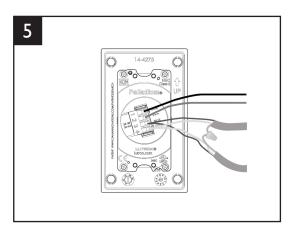

Using a Phillips screwdriver, disassemble the Lutron Palladiom keypad base by unscrewing the (4) screws on the back.

Place the TRUFIG fascia face down on a flat and smooth surface with the UP arrow in the correct orientation. With the buttons in the correct orientation, reattach the Lutron Palladiom keypad base unit to the TRUFIG Palladiom Fascia with attached buttons, using a Phillips screwdriver.

### **Installation Instructions (Continued):**

Follow Lutron's recommended programing and wiring instructions for the keypad. Visit www.lutron.com

The assembled TRUFIG Palladiom keypad attaches to the TRUFIG Palladiom Trim Component using the keypad's magnets.