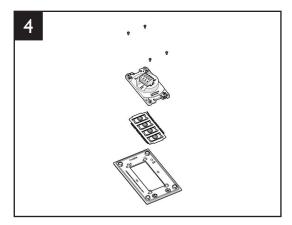

### **Installation Instructions (Continued):**

Follow Lutron's recommended programing and wiring instructions for the keypad. Visit www.lutron.com

The assembled TRUFIG Palladiom keypad attaches to the TRUFIG Palladiom Trim Component using the keypad's magnets.

To ensure a flush-mounted fit, precision leveling can be done by adjusting the (4) screws on the TRUFIG Palladiom Trim Component.

Lutron and Palladiom are registered trademarks of Lutron Electronics Co., Inc.