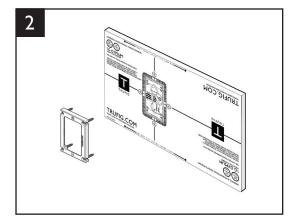

#### **Installation Instructions:**

Follow enclosed instructions for installing the TRUFIG mounting platform to the desired stud bay position. Instruction can also be found at: www.trufig.com.

Secure the TRUFIG Palladiom Trim
Component into the mounting platform using a Phillips screwdriver. Leveling can be done by adjusting the (4) screws.