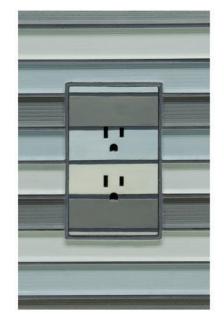

# Consistency Color Camouflage

TRUFIG fascias can be painted, faux finished, wallpapered or laminated. Explore the versatility that allows you to customize each device to match any surface.