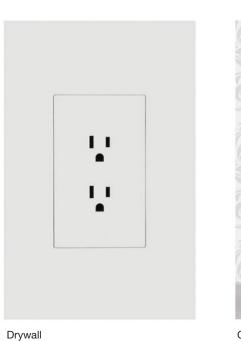

# Consistency Color Camouflage

TRUFIG fascias can be painted, faux finished, wallpapered or laminated. Explore the versatility that allows you to customize each device to match any surface.