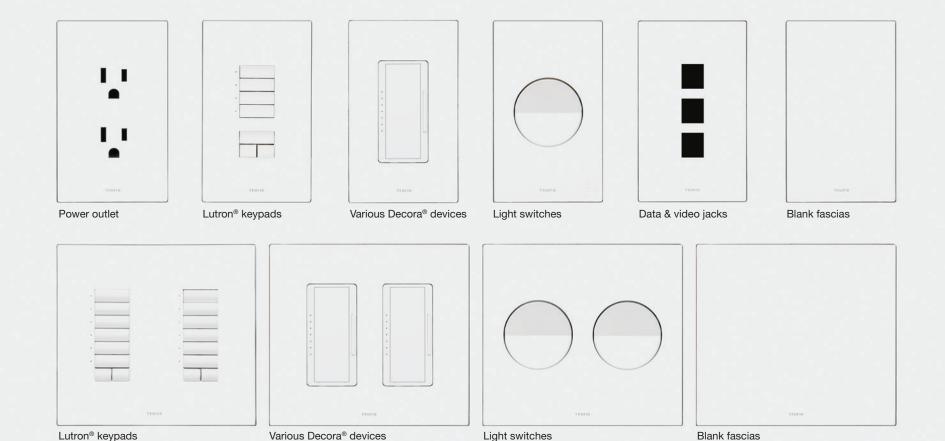

# From floor to ceiling

TRUFIG delivers precision alignment and a consistent aesthetic across a variety of devices from different manufacturers.

TRUFIG also allows them to blend discreetly into the environment without compromising the design vision of the space.

















Tile Wallpaper Wood Stone Metal

Di y Wali

Color Matched

# Consistency Color Camouflage

TRUFIG fascias can be painted, faux finished, wallpapered or laminated. Explore the versatility that allows you to customize each device to match any surface.



# Invisibility through simplicity

With TRUFIG blank fascias you can hide those rarely-used devices and power outlets whose location is often dictated by code.



# One look across a variety of devices from different manufacturers





## Air flow with style

There are HVAC vents and returns in nearly every room, protruding from the wall and ceiling, casting shadows and disrupting lines. Why not **TRUFIG** your registers, returns, and diffusers and provide air flow that is not only functional, but stylish.



# Sonance Architectural Series® Speakers

Sonance Architectural Series® Speaker Systems utilize the same mounting process as **TRUFIG**, delivering a consistent and high quality flush-mount aesthetic. Available in round or square with a paintable microtrim grille, in 8" or 4" to perfectly compliment trim-less light fixtures.

### A touch of class



Small, Medium, Large and Extra Large formats for Crestron® touch panels (TSW-750 shown)



iPad® (4th generation), iPad (3rd generation), iPad 2, iPad and iPad mini