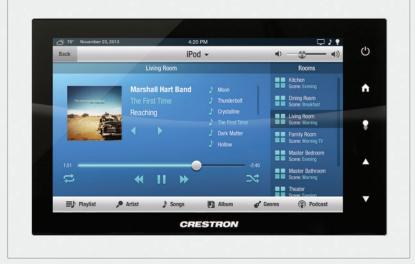

### A touch of class

Small, Medium, Large and Extra Large formats for Crestron® touch panels (TSW-750 shown)

iPad® (4th generation), iPad (3rd generation), iPad 2, iPad and iPad mini