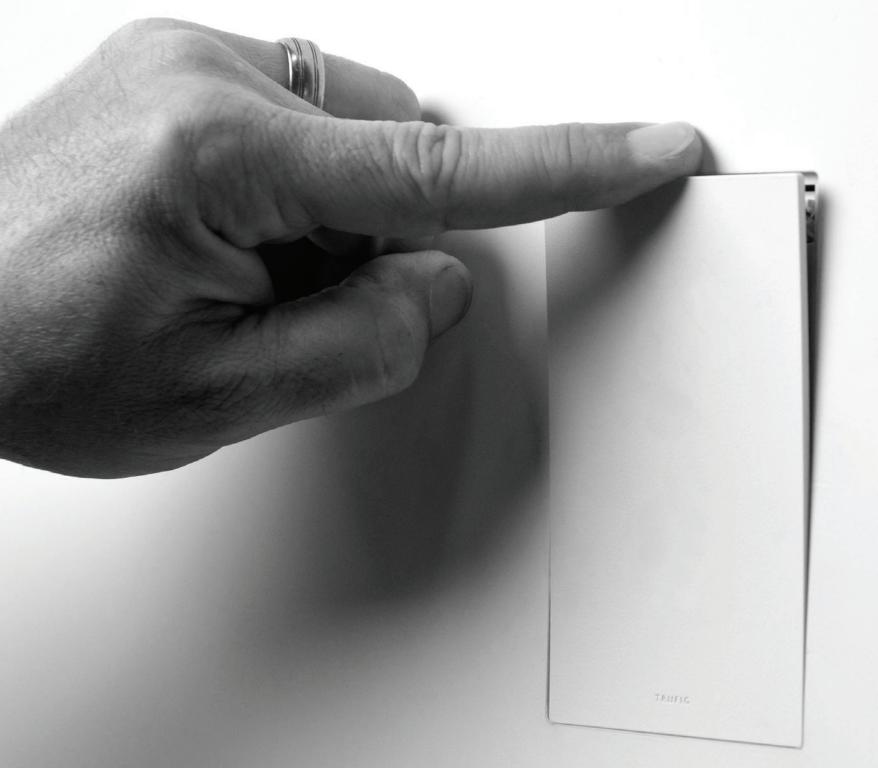

# From floor to ceiling

TRUFIG delivers precision alignment and a consistent aesthetic across a variety of devices from different manufacturers.

TRUFIG also allows them to blend discreetly into the environment without compromising the design vision of the space.