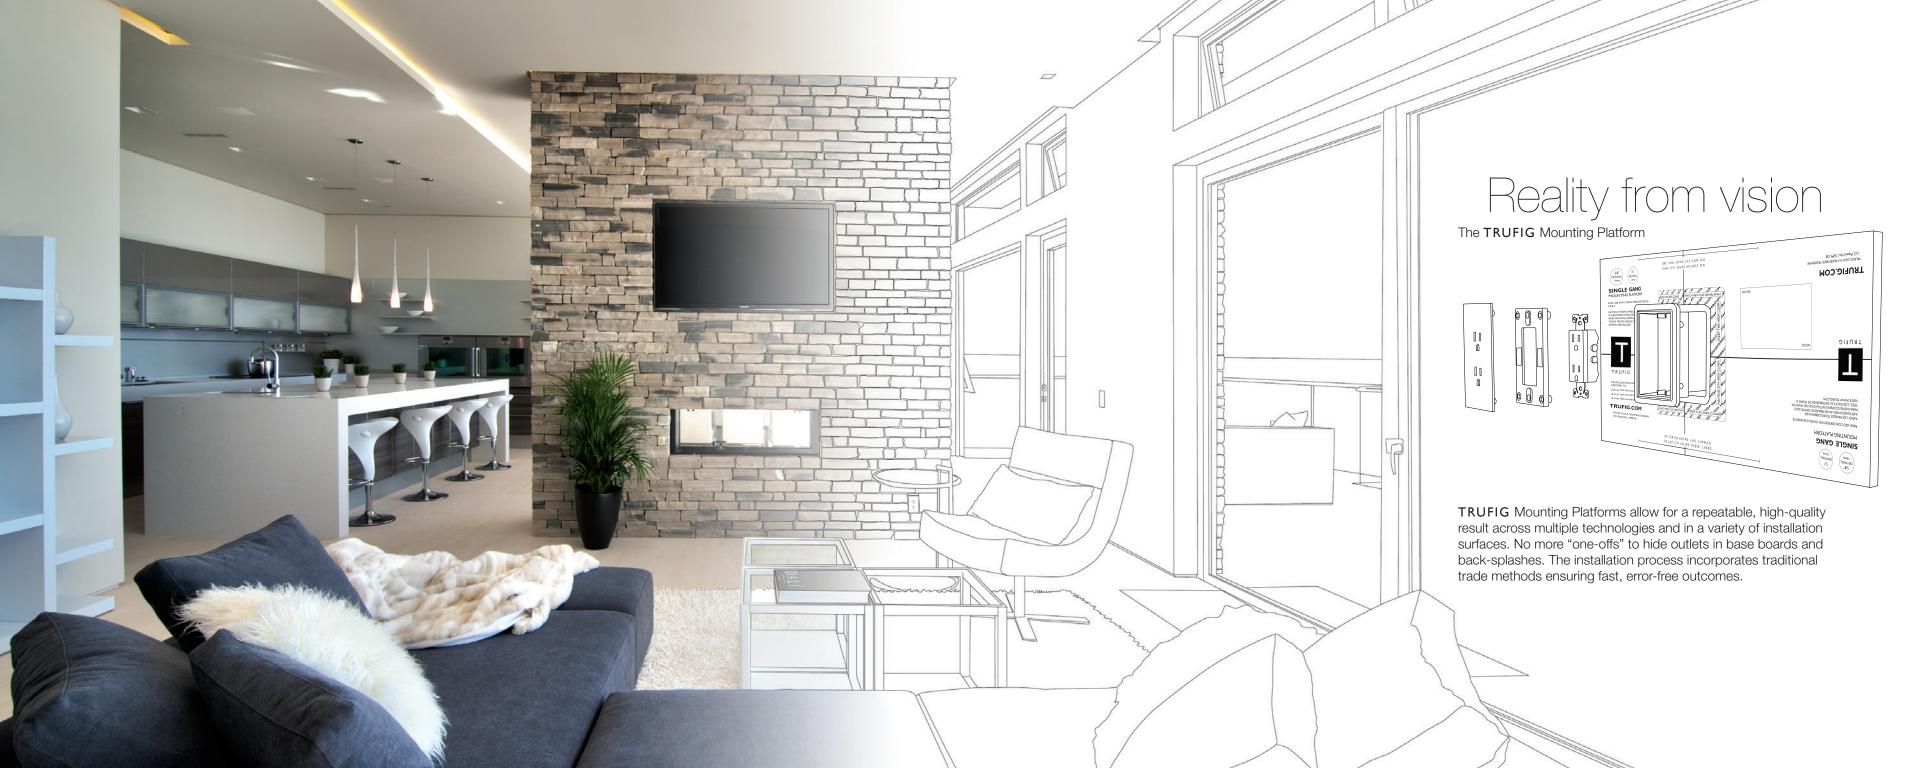

# From floor to ceiling

TRUFIG delivers precision alignment and a consistent aesthetic across a variety of devices from different manufacturers.

TRUFIG also allows them to blend discreetly into the environment without compromising the design vision of the space.