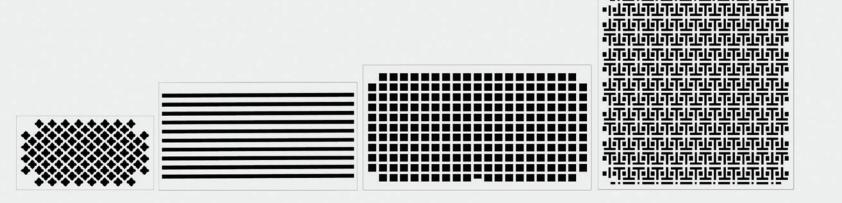

## Air flow with style

There are HVAC vents and returns in nearly every room, protruding from the wall and ceiling, casting shadows and disrupting lines. Why not **TRUFIG** your registers, returns, and diffusers and provide air flow that is not only functional, but stylish.