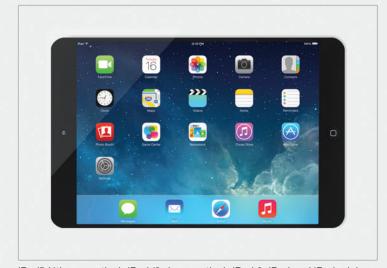

### A touch of class

Small, Medium, Large and Extra Large formats for Crestron® touch panels (TSW-750 shown)

iPad® (4th generation), iPad (3rd generation), iPad 2, iPad and iPad mini