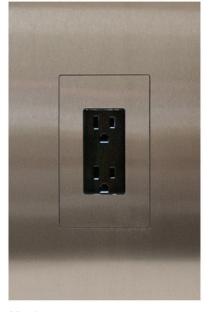

# Consistency Color Camouflage

TRUFIG fascias can be painted, faux finished, wallpapered or laminated. Explore the versatility that allows you to customize each device to match any surface.