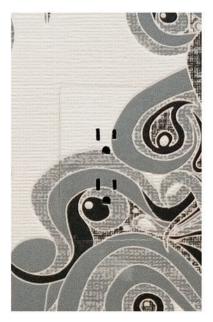

# Consistency Color Camouflage

TRUFIG fascias can be painted, faux finished, wallpapered or laminated. Explore the versatility that allows you to customize each device to match any surface.