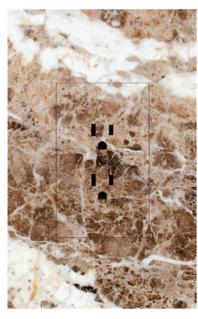

# Consistency Color Camouflage

TRUFIG fascias can be painted, faux finished, wallpapered or laminated. Explore the versatility that allows you to customize each device to match any surface.