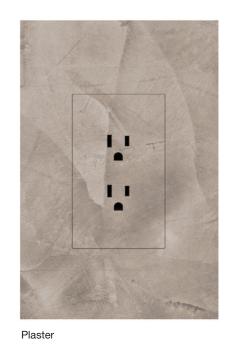

# Consistency Color Camouflage

TRUFIG fascias can be painted, faux finished, wallpapered or laminated. Explore the versatility that allows you to customize each device to match any surface.