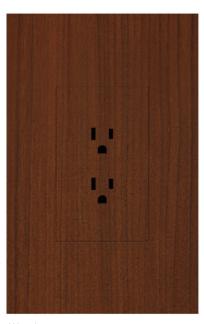

# Consistency Color Camouflage

TRUFIG fascias can be painted, faux finished, wallpapered or laminated. Explore the versatility that allows you to customize each device to match any surface.