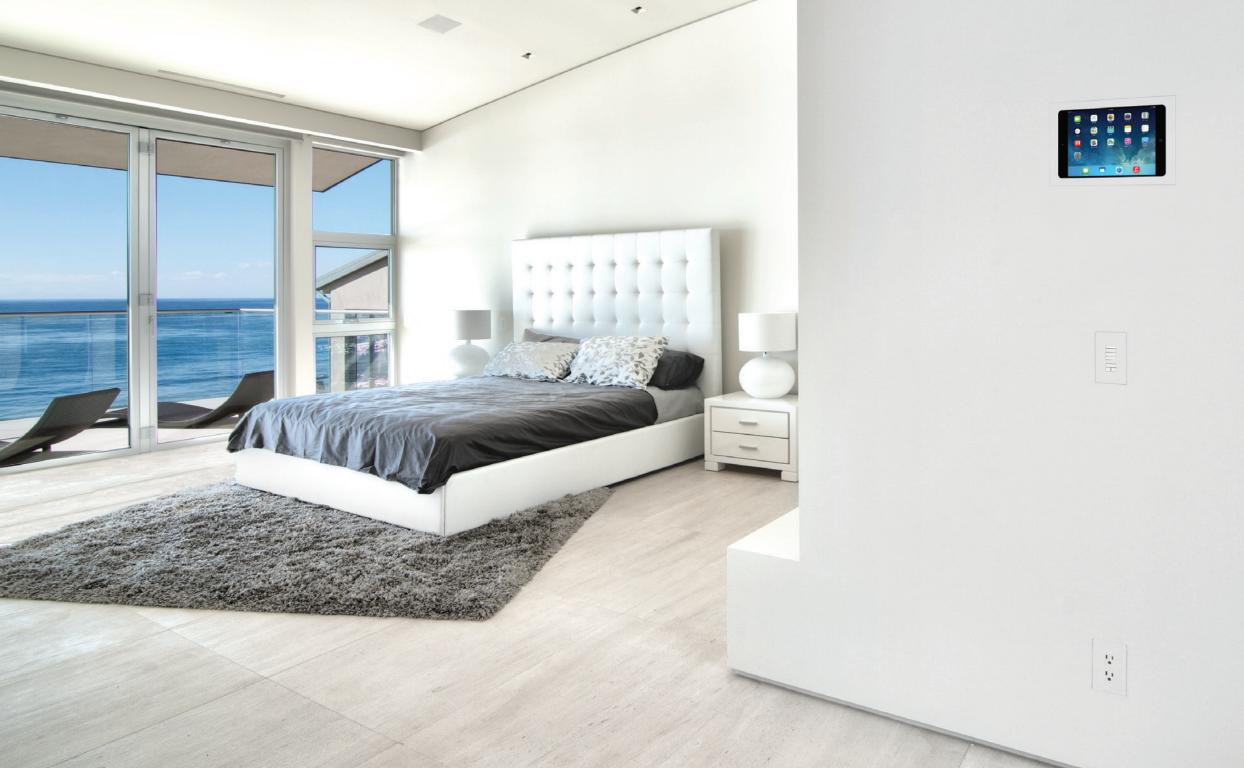

# From floor to ceiling

TRUFIG delivers precision alignment and a consistent aesthetic across a variety of devices from different manufacturers.

TRUFIG also allows them to blend discreetly into the environment without compromising the design vision of the space.

# One look across a variety of devices from different manufacturers

### A touch of class

Small, Medium, Large and Extra Large formats for Crestron® touch panels (TSW-750 shown)

iPad® (4th generation), iPad (3rd generation), iPad 2, iPad and iPad mini